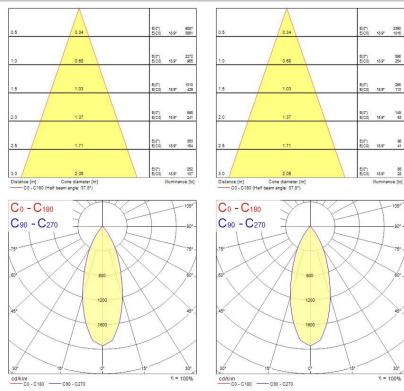

le length / height (cm) | 17.5                                             |
| Packaging single width (cm)           | 15.0                                             |
| Packaging single depth (cm)           | 17.5                                             |
|                                       |                                                  |

## Myriad V Residential LED - Housing only MYRDHS FL 2.7K DALIEM BLK 2058020

| DUN14 (outer)                        | 05025768580200 |
|--------------------------------------|----------------|
| Units per outer package              | 1              |
| Packaging outer length / height (cm) | 17.5           |
| Packaging outer width (cm)           | 15.0           |
| Packaging outer depth (cm)           | 17.5           |

### PHOTOMETRY



### **TECHNICAL DRAWINGS**



## Concord

### Myriad V Residential LED - Housing only MYRDHS FL 2.7K DALIEM BLK 2058020

| <b>Concord</b> 2058020                           |           |
|--------------------------------------------------|-----------|
| This luminaire contains built in LED lamps.      |           |
| A <sup>++</sup><br>A <sup>+</sup><br>A           |           |
| The lamps cannot be changed<br>in the luminaire. |           |
| 874/2012                                         |           |
| This luminaire contains built in LED lamps.      | A++<br>A+ |

This luminaire contains built in LED lamps. The lamps cannot be changed in the luminaire. Concord 2058020 874/2012