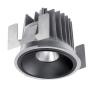

### Myriad V Residential LED - Housing only MYRDHS ST 4K DALI BLK 2058014

#### **Product features**

The Myriad Housing 4000K Spot accent downlight is a high efficient 10W recessed spotlight, luminous flux: 1170lm, luminaire efficacy 117lm/W. Colour rendering index Ra>80, Colour temperature 4000K, Beam angle 28ø, Average life rated at 50,000Hrs L70B50, Protection rating IP20, Cut out dimensions: 76mm.