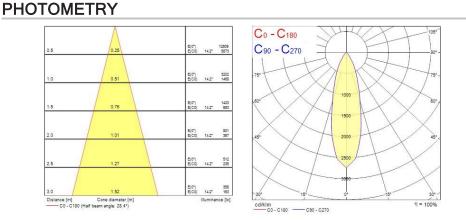

#### **Product features**

The Myriad Housing 4000K Spot accent downlight is a high efficient 10W recessed spotlight, luminous flux: 1170lm, luminaire efficacy 117lm/W. Colour rendering index Ra>80, Colour temperature 4000K, Beam angle 28ø, Average life rated at 50,000Hrs L70B50, Protection rating IP20, Cut out dimensions: 76mm.

#### PRODUCT OVERVIEW

| IPC Code<br>Product name    | 2058014<br>MYRDHS ST 4K DALLBLK                  |  |
|-----------------------------|--------------------------------------------------|--|
| Product name                | MYRDHS ST 4K DALLBLK                             |  |
|                             | MYRDHS ST 4K DALI BLK                            |  |
| Technology                  | LED                                              |  |
| Housing                     | Aluminium                                        |  |
| Mount                       | Ceiling recessed                                 |  |
| Environment                 | Integral                                         |  |
| General application         | Hospitality,Office,Retail,Residential & Consumer |  |
| Certifications              | EUNEW008                                         |  |
| ETIM Class                  | EC001744                                         |  |
| Fixture luminous flux (Im)  | 1170                                             |  |
| Luminaire efficacy (Im/W)   | 117                                              |  |
| LOR (%)                     | 100                                              |  |
| Colour temperature (K)      | 4000                                             |  |
| CRI (Ra)                    | 85                                               |  |
| Beam Angle (°)              | 28                                               |  |
| Total power consumption (W) | 10                                               |  |
| Electrical protection       | Class II                                         |  |
| Control gear type           | Electronic                                       |  |
| Minimum dimming level (%)   | 1                                                |  |
| Average life (Nominal) (h)  | 50000                                            |  |
| Housing colour              | Black Trim                                       |  |
| IP rating                   | IP20                                             |  |
| IK rating                   | IK02                                             |  |
| Product EAN number          | 5025768580149                                    |  |
| Lamps                       | Yes                                              |  |
| Included lamp               | INTEGRATED LED                                   |  |

## Myriad V Residential LED - Housing only MYRDHS ST 4K DALI BLK 2058014

| Mount                                 | Ceiling recessed                                 |  |
|---------------------------------------|--------------------------------------------------|--|
| Environment                           | Integral                                         |  |
| General application                   | Hospitality,Office,Retail,Residential & Consumer |  |
| Operating temperature rated (°C)      | 25                                               |  |
| Certifications                        | EUNEW008                                         |  |
| ETIM Class                            | EC001744                                         |  |
|                                       |                                                  |  |
| Optical data                          |                                                  |  |
| Fixture luminous flux (Im)            | 1170                                             |  |
| Luminaire efficacy (Im/W)             | 117                                              |  |
| LOR (%)                               | 100                                              |  |
| Colour temperature (K)                | 4000                                             |  |
| CRI (Ra)                              | 85                                               |  |
| Adjustable chromaticity               | Ν                                                |  |
| Beam Angle (°)                        | 28                                               |  |
| Distribution type                     | Direct                                           |  |
|                                       |                                                  |  |
| Electrical data                       |                                                  |  |
| Total power consumption (W)           | 10                                               |  |
| Mains voltage (V)                     | 230-240V~                                        |  |
| Electrical protection                 | Class II                                         |  |
| Control gear type                     | Electronic                                       |  |
| Minimum dimming level (%)             | 1                                                |  |
| Drive current (mA)                    | 250                                              |  |
| Nominal Frequency (Hz)                | 50/60Hz                                          |  |
|                                       |                                                  |  |
| Lifetime data                         |                                                  |  |
| Average life (Nominal) (h)            | 50000                                            |  |
|                                       |                                                  |  |
| Physical data                         |                                                  |  |
| Housing colour                        | Black Trim                                       |  |
| IP rating                             | IP20                                             |  |
| IK rating                             | IK02                                             |  |
| Diffuser finish                       | Black Trim                                       |  |
| Reflector finish                      | Aluminium                                        |  |
| Nominal Product Height (mm)           | 72                                               |  |
| Weight (kg)                           | 0.39                                             |  |
| Recessed Depth (mm)                   | 72                                               |  |
| - 、 /                                 |                                                  |  |
| Packaging                             |                                                  |  |
| Single packaging type                 | Carton                                           |  |
| Product EAN number                    | 5025768580149                                    |  |
| Packaging single length / height (cm) | 17.5                                             |  |
| Packaging single width (cm)           | 15.0                                             |  |
| Packaging single depth (cm)           | 17.5                                             |  |
| DUN14 (outer)                         | 05025768580149                                   |  |
| Units per outer package               | 1                                                |  |
| Packaging outer length / height (cm)  | 17.5                                             |  |
| Packaging outer width (cm)            | 15.0                                             |  |
| · actuaging outer matin (enit)        | 10.0                                             |  |