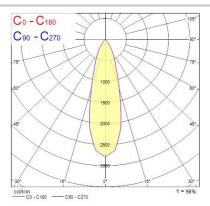

### **PHOTOMETRY**

#### **Product features**

The Myriad Housing 3000K Spot accent downlight is a high efficient 10W recessed spotlight, luminous flux: 1119lm, luminaire efficacy 112lm/W. Colour rendering index Ra>80, Colour temperature 3000K, Beam angle 28ø, Average life rated at 50,000Hrs L70B50, Protection rating IP20, Cut out dimensions: