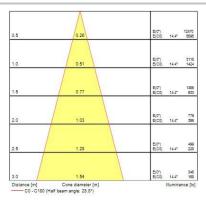

|
| Packaging single width (cm)           | 15.0                                             |
| Packaging single depth (cm)           | 17.5                                             |
| DUN14 (outer)                         | 05025768580101                                   |
| Units per outer package               | 1                                                |
| Packaging outer length / height (cm)  | 17.5                                             |
| Packaging outer width (cm)            | 15.0                                             |
| i donaging outor width (onl)          | 10.0                                             |



# Myriad V Residential LED - Housing only MYRDHS ST 3K DALI BLK 2058010

Packaging outer depth (cm)

17.5

### **PHOTOMETRY**





### **TECHNICAL DRAWINGS**



Page 3 of 4

### Myriad V Residential LED - Housing only MYRDHS ST 3K DALI BLK 2058010