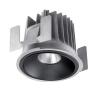

#### **Product features**

The Myriad Housing 3000K Spot accent downlight is a high efficient 10W recessed spotlight, luminous flux: 1119lm, luminaire efficacy 112lm/W. Colour rendering index Ra>80, Colour temperature 3000K, Beam angle 28ø, Average life rated at 50,000Hrs L70B50, Protection rating IP20, Cut out dimensions:

#### PRODUCT OVERVIEW

| IPC Code                    | 2058010                                          |
|-----------------------------|--------------------------------------------------|
| Product name                | MYRDHS ST 3K DALI BLK                            |
| Technology                  | LED                                              |
| Housing                     | Aluminium                                        |
| Mount                       | Ceiling recessed                                 |
| Environment                 | Integral                                         |
| General application         | Hospitality,Office,Retail,Residential & Consumer |
| Certifications              | EUNEW008                                         |
| ETIM Class                  | EC001744                                         |
| Fixture luminous flux (lm)  | 1119                                             |
| Luminaire efficacy (lm/W)   | 112                                              |
| LOR (%)                     | 100                                              |
| Colour temperature (K)      | 3000                                             |
| CRI (Ra)                    | 85                                               |
| Beam Angle (°)              | 28                                               |
| Total power consumption (W) | 10                                               |
| Electrical protection       | Class II                                         |
| Control gear type           | Electronic                                       |
| Minimum dimming level (%)   | 1                                                |
| Average life (Nominal) (h)  | 50000                                            |
| Housing colour              | Black Trim                                       |
| IP rating                   | IP20                                             |
| IK rating                   | IK02                                             |
| Product EAN number          | 5025768580101                                    |
| Lamps                       | Yes                                              |
| Included lamp               | INTEGRATED LED                                   |
|                             |                                                  |