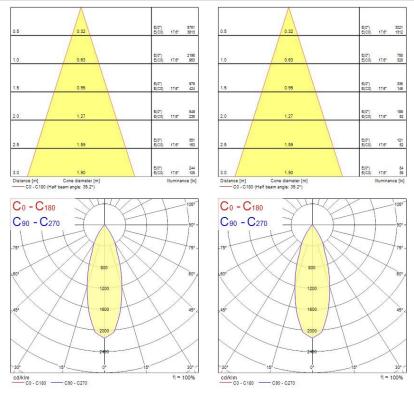

#### PHOTOMETRY

#### **Product features**

The Myriad Housing 4000K Flood accent downlight is a high efficient 12W recessed spotlight, luminous flux: 1023lm, luminaire efficacy 85lm/W. Colour rendering index Ra>80, Colour temperature 4000K, Beam angle 46ø, Average life rated at 50,000Hrs L70B50, Protection rating IP20, Cut out dimensions: 76mm.