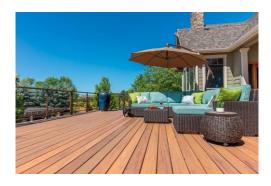

## WPC - Decking & Shade

# **Resilia**wpc®

**Resilia** WPC Wood Plastic Composite is used for decking, fencing, cladding & lathing. WPC consists of plastic (30% HOPE), plant fiber (60%) and chemical additives (10%) combined under controlled conditions with high temperature & pressure.

### **Applications**

A sustainable substitute for wood, **Resilia** WPC can be used for: Exterior Cladding Interior Cladding Decking Sun Shading