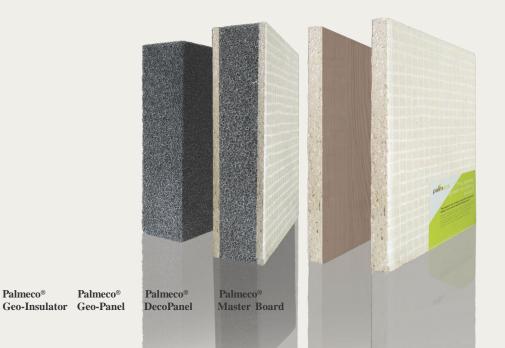

## **Palmeco**<sup>®</sup> Green is our calling

**Palmeco**<sup>®</sup>

Palmeco is a R&D driven company which specializes in providing environmentally friendly innovative products to meet the needs of the building industry.

The range of products available includes the Palmeco Master board which is a user-friendly green substrate ideal for multipurpose applications; Awards winning innovative Geo-panels for wall construction, and decorative print panels that facilitate the creativity of the designers.

## Palmeco<sup>®</sup>Master Board

Palmeco Master Board is made of natural minerals (as binding agent) and recycled oil palm fibre perfectly formulated to give the board high impact and bending strength, as well as extremely strong resistance to fire, moisture, mold and termites. This highly recycled and recyclable building board is manufactured in processes that require minimum energy. Palmeco Master Board is a green product with a very low carbon footprint.

#### Structural facings - Palmeco Board

Palmeco Master Board is a Class A1 building board with strong fire & water resistance. Provide a robust surface and protection to the Geo-Panel.

\*Hong Kong Innovations & Technology Commission