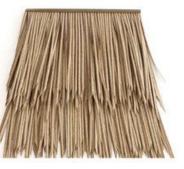

## **Thatch Roofing**

**Fiber Roofing** from South Africa has been extensively used throughout USA Australia and the Gulf.

The climatic conditions that this product was put against,

ranged from adverse cold of the North to the sizzling heat of the Gulf. This natural product boasts of the ability to provide summer coolness that no other manmade roofing product can provide. Be it the hottest day in summer, African Thatch can maintain a daytime temperature that is considerably lower than any other non-breathing product such as polycarbonate, tin, tiles etc. This product provides ultimate UV protection, is aesthetically pleasing and eco-friendly.

Fiber Roofing is supplied in the form of a tile that can be easily manipulated to blend into any custom design. This attractive product is easily adaptable and is bound only by the limitations of the design concept.