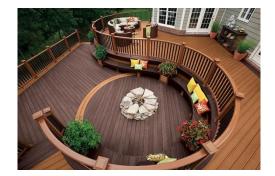

## WPC - Decking & Shade

# **Resilia**wpc®

**Resilia** WPC Wood Plastic Composite is used for decking, fencing, cladding & lathing. WPC consists of plastic (30% HOPE), plant fiber (60%) and chemical additives (10%) combined under controlled conditions with high temperature & pressure.

### **Applications**

A sustainable substitute for wood, **Resilia** WPC can be used for: Exterior Cladding Interior Cladding Decking Sun Shading