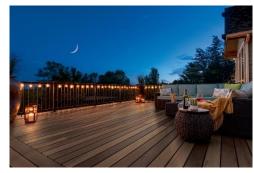

## WPC - Decking & Shade

# **Resilia**wpc®

**Resilia** WPC Wood Plastic Composite is used for decking, fencing, cladding & lathing. WPC consists of plastic (30% HOPE), plant fiber (60%) and chemical additives (10%) combined under controlled conditions with high temperature & pressure.

### **Applications**

A sustainable substitute for wood, **Resilia** WPC can be used for: Exterior Cladding Interior Cladding Decking Sun Shading