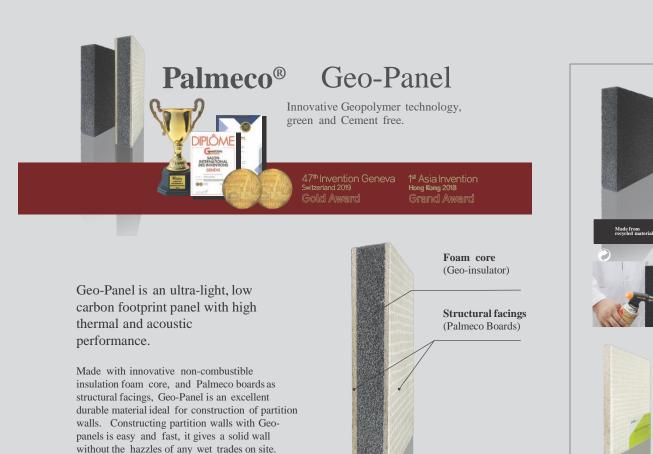

## Excellent thermal and sound insulation Pal

Combining the uses of light weight C-channel and H-channel, Palmeco® Geo-Panel Wall System is a strong building structure with excellent thermal and sound insulation performance. This "all- in-one" Geo-Panel wall system is light and easy to install.

It saves costs, times and speed up construction time to market.

Foam Core - Geo-insulator Geo-insulator is a innovative insulation material developed in collaboration with NAMI and funded by HKITC\* Fly ash Palm fibre Slag Waste from palm oil farm Waste from steel factory Wastefrom power plant 200 Density GB 8642-2006 A1 Rating Fire Rating > 0.3 Compression

Thermal Conductivity < 0.058 w/mk

#### Structural facings - Palmeco Board

Palmeco Master Board is a Class A1 building board with strong fire & water resistance. Provide a robust surface and protection to the Geo-Panel.

\*Hong Kong Innovations & Technology Commission

#### Palmeco Wallsystem

- Strong resistance against natural weathering
- Robust structure
- Modular approach, saving time and cost
- Easy to install, and it does not require special handling
- Lightweight
  - Sound Insulation (42dB) BS EN ISO 717-1:1999
- Classification of Reaction to fire A1 BS EN 13501-1:2007
- Fire Rating 2 hours fire. BS EN 1364-1:1999