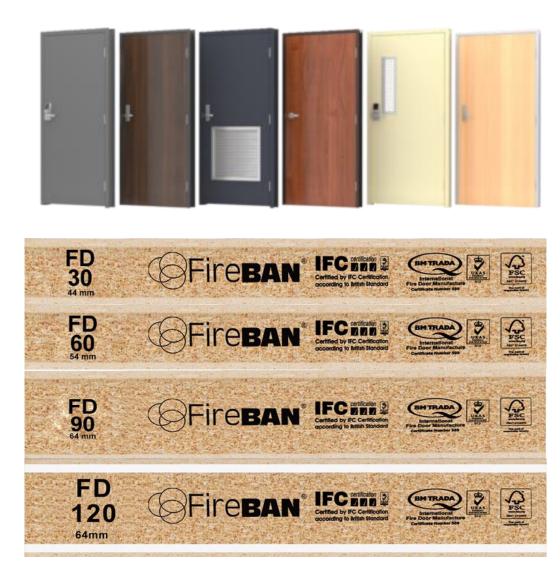

## Fire Rated Door Cores

**Fireban fire rated door is one of Trient's many sustainable** products. Fireban is more than just a door core. It is

• An effective fire barrier designed and successfully tested to reduce the spread of fire and excessive quantities of smoke from one area to another.

• A core that consists of protection properties that allows one with a safe exit from a building or structure in case of fire.

• Manufactured by sustainable raw materials to suit the environment and is FSC certified.

Fireban board is made of three layers of chipboard in different thicknesses to provide the required fire rating according to the function of the building and door location in a building. Fireban particle boards are developed and refined regularly to meet the public safety requirements and fabricators expectations. The particle boards are IFC certified and also has B. M. Trade Q Mark certifications that comply with the British standards. For the Middle East, Fireban has **30, 60, 90 and 120 minutes** cores that have been approved and certified by the Dubai

Civil Defense