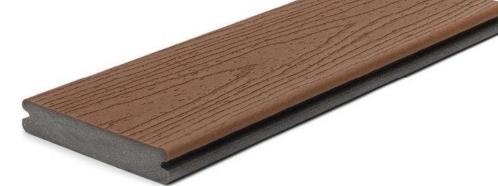

## WPC - Decking & Shade

# **Resilia**wpc®

**Resilia** WPC Wood Plastic Composite is used for decking, fencing, cladding & lathing. WPC consists of plastic (30% HOPE), plant fiber (60%) and chemical additives (10%) combined under controlled conditions with high temperature & pressure.

### **Applications**

A sustainable substitute for wood, **Resilia** WPC can be used for: Exterior Cladding Interior Cladding Decking Sun Shading