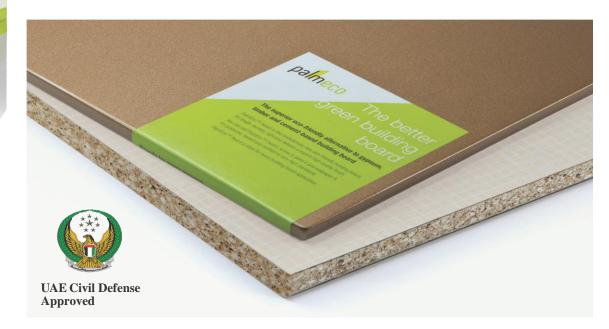

## Palmeco<sup>®</sup>Master Board

Palmeco Master Board is made of natural minerals (as binding agent) and recycled oil palm fibre perfectly formulated to give the board high impact and bending strength, as well as extremely strong resistance to fire, moisture, mold and termites. This highly recycled and recyclable building board is manufactured in processes that require minimum energy. Palmeco Master Board is a green product with a very low carbon footprint.

#### Palmeco<sup>®</sup> Master Board

Superior performance

Eco-friendly Non-toxic