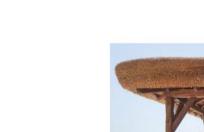

## **Thatch Roofing**

**Fiber Roofing** from South Africa has been extensively used throughout USA Australia and the Gulf.

The climatic conditions that this product was put against,

ranged from adverse cold of the North to the sizzling heat of the Gulf. This natural product boasts of the ability to provide summer coolness that no other manmade roofing product can provide. Be it the hottest day in summer, African Thatch can maintain a daytime temperature that is considerably lower than any other non-breathing product such as polycarbonate, tin, tiles etc. This product provides ultimate UV protection, is aesthetically pleasing and eco-friendly.

Fiber Roofing is supplied in the form of a tile that can be easily manipulated to blend into any custom design. This attractive product is easily adaptable and is bound only by the limitations of the design concept.