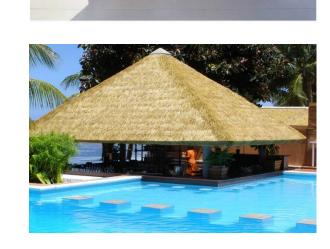

## **Thatch Roofing**

**Fiber Roofing** from South Africa has been extensively used throughout USA Australia and the Gulf.

The climatic conditions that this product was put against,

ranged from adverse cold of the North to the sizzling heat of the Gulf. This natural product boasts of the ability to provide summer coolness that no other manmade roofing product can provide. Be it the hottest day in summer, African Thatch can maintain a daytime temperature that is considerably lower than any other non-breathing product such as polycarbonate, tin, tiles etc. This product provides ultimate UV protection, is aesthetically pleasing and eco-friendly.

Fiber Roofing is supplied in the form of a tile that can be easily manipulated to blend into any custom design. This attractive product is easily adaptable and is bound only by the limitations of the design concept.