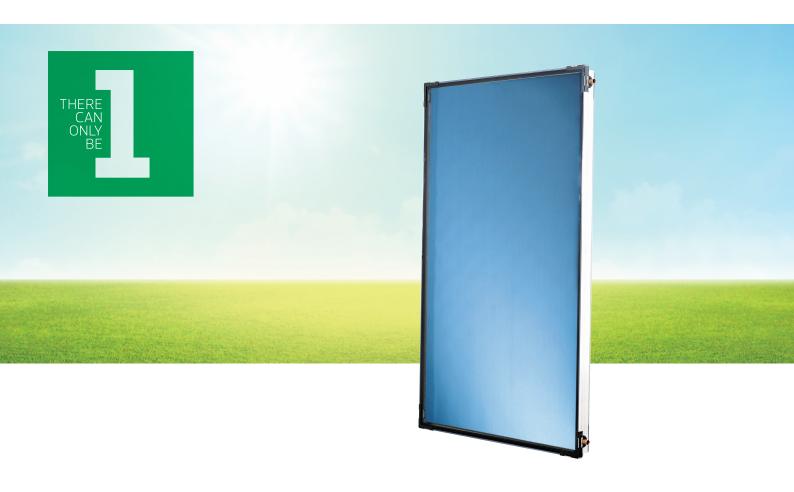

# FK8003 7one

Frame Collector

FK8203 FK8253

#### **PRODUCT BENEFITS**

- The wave frame design combined with the black frame solar glass provides a unique look
- In-roof installation possible
- Suitable for universal use for all installation types; parallel roof, in-roof or flat roof
- The robot-controlled production line ensures the highest levels of precision during the production process
- Tempered solar safety glass
- Easy-to-install fastening system for all standard roof types
- The intelligent fastening concept with a groove/ T-head bolt system ensures the shortest possible installation time

## FK8003 **7one** Frame Collector

### FK8203 | FK8253