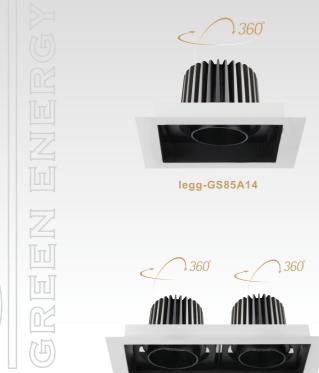

## legg-GS85A214

DOWNLIGHT

Perfect for work lighting especially in places where a lot of nice and bright light is required. Since downlight has the advantage of light adjustment they can be installed around the edge of the room to get that clean and streamlined light for that perfect ambience. Protected against sprays of water.