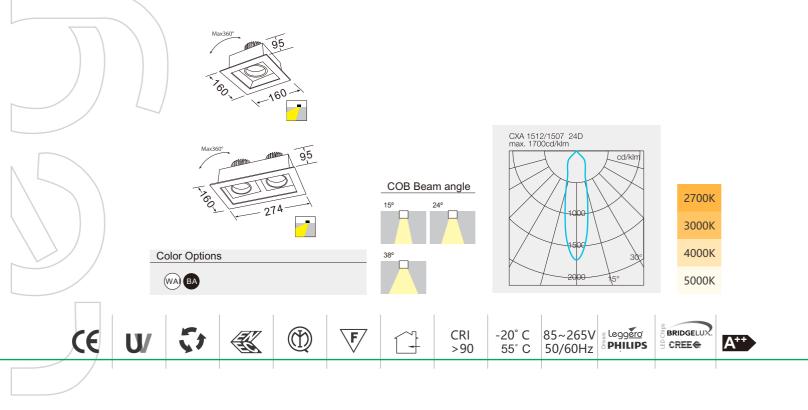

## Description

Housing Die cast aluminium Diffuser Tempered glass Reflector Anodized aluminium reflector

LED-50,000 Hrs Life span

| CODE            | POWER | IP | BEAM ANGEL                | LUMENS   | DIMENSION                        |
|-----------------|-------|----|---------------------------|----------|----------------------------------|
| <br>/ / /       |       |    |                           |          |                                  |
| 🛷 legg-GS85A14  | 14W   | 44 | 15°/24°/38° Lens:12°24° 1 | 110 lm/W | 160mm x 160mm x 95mm 🗢 143*145mm |
| 🛷 legg-GS852A14 | 2*14W | 44 | 15°/24°/38° Lens:12°24° 1 | 110 lm/W | 274mm x 160mm x 95mm  245*145mm  |