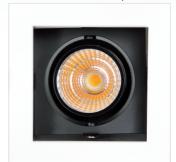

## Description

Housing

Die cast aluminium

Diffuser

Tempered glass

Reflector

Anodized aluminium reflector

| CODE       | POWER | ΙP | BEAM ANGEL LUMENS                | DIMENSION                                 |
|------------|-------|----|----------------------------------|-------------------------------------------|
| / / /      |       |    |                                  |                                           |
| legg-D1010 | 1*10W | 44 | 15°/24°/40° Lens:12°24° 110 lm/V | √ 102 mm x 102mm x 95mm <b>◆</b> 85*85mm  |
| legg-D2010 | 2*10W | 44 | 15°/24°/40° Lens:12°24° 110 lm/W | / 210 mm x 102mm x 95mm <b>№</b> 165*85mm |