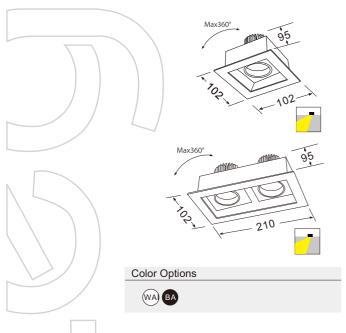

## Description

Housing

Die cast aluminium

Diffuser

Tempered glass

Reflector

Anodized aluminium reflector

| CODE       | POWER | ΙP | BEAM ANGEL LUMENS                | DIMENSION                                 |
|------------|-------|----|----------------------------------|-------------------------------------------|
| / / /      |       |    |                                  |                                           |
| legg-D1010 | 1*10W | 44 | 15°/24°/40° Lens:12°24° 110 lm/V | √ 102 mm x 102mm x 95mm <b>◆</b> 85*85mm  |
| legg-D2010 | 2*10W | 44 | 15°/24°/40° Lens:12°24° 110 lm/W | / 210 mm x 102mm x 95mm <b>№</b> 165*85mm |