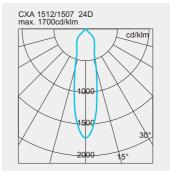

## Description

Housing

Die cast aluminium

Diffuser

Tempered glass

Reflector

Anodized aluminium reflector

| CODE       | POWER | ΙP | BEAM ANGEL LUMENS                | DIMENSION                                 |
|------------|-------|----|----------------------------------|-------------------------------------------|
| / / /      |       |    |                                  |                                           |
| legg-D1010 | 1*10W | 44 | 15°/24°/40° Lens:12°24° 110 lm/V | √ 102 mm x 102mm x 95mm <b>◆</b> 85*85mm  |
| legg-D2010 | 2*10W | 44 | 15°/24°/40° Lens:12°24° 110 lm/W | / 210 mm x 102mm x 95mm <b>№</b> 165*85mm |