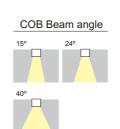

## Description

Housing

Die cast aluminium

Diffuser

Tempered glass

Reflector

Anodized aluminium reflector

| CODE       | POWER | ΙP | BEAM ANGEL LUMENS                | DIMENSION                                 |
|------------|-------|----|----------------------------------|-------------------------------------------|
| / / /      |       |    |                                  |                                           |
| legg-D1010 | 1*10W | 44 | 15°/24°/40° Lens:12°24° 110 lm/V | √ 102 mm x 102mm x 95mm <b>◆</b> 85*85mm  |
| legg-D2010 | 2*10W | 44 | 15°/24°/40° Lens:12°24° 110 lm/W | / 210 mm x 102mm x 95mm <b>№</b> 165*85mm |