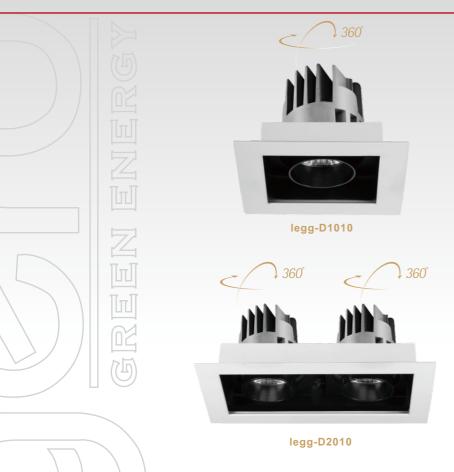

## Description

Housing

Die cast aluminium

Diffuser

Tempered glass

Reflector

Anodized aluminium reflector

| CODE       | POWER | ΙP | BEAM ANGEL LUMENS                | DIMENSION                                 |
|------------|-------|----|----------------------------------|-------------------------------------------|
| / / /      |       |    |                                  |                                           |
| legg-D1010 | 1*10W | 44 | 15°/24°/40° Lens:12°24° 110 lm/V | √ 102 mm x 102mm x 95mm <b>◆</b> 85*85mm  |
| legg-D2010 | 2*10W | 44 | 15°/24°/40° Lens:12°24° 110 lm/W | / 210 mm x 102mm x 95mm <b>№</b> 165*85mm |