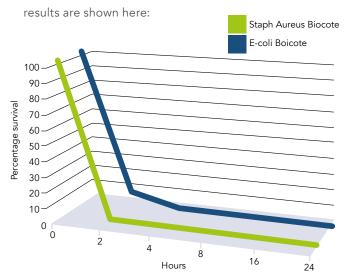

TECHNOLOGY

The Biocote technology inhibits the growth of a wide range of bacteria, including:

- » E-coli
- » Salmonella
- » Listeria
- » Legionella
- » Pseudomonas
- » MRSA

Biocote is independently tested and typical test