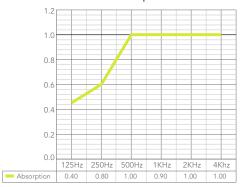

#### **Practical Absorption Coefficient**

Sound absorption in accordance with ISO 354