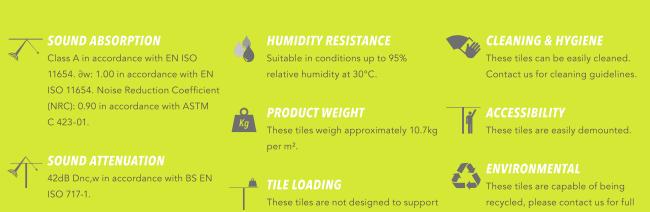

# Sequence dB

| » | Very high | sound | absorption | (Class A) |
|---|-----------|-------|------------|-----------|
|---|-----------|-------|------------|-----------|

- » Excellent acoustic attenuation (42dB)
- » Microporous plain white finish
- » 95% relative humidity
- » Tough, robust tile core
- » Easily demountable

## Sequence dB

Manufactured from a combination of soft fibre and reinforced gypsum plasterboard, Sequence dB offers both outstanding acoustic absorption and attenuation performance levels.

It also has a crisp, clean white appearance and high humidity resistance. The robust and resilient nature of the product makes it particularly suitable for a wide variety of applications where acoustic performance and durability are key issues.

### FIRE PERFORMANCE

Euroclass A2-s1, d0 in accordance with EN 13501-1.

the weight of any services. Please contact us for grid loading data.

details.