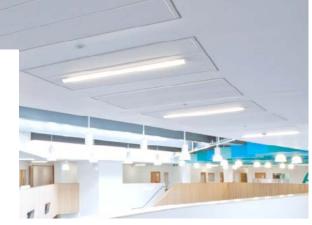

**SOFT FIBRE** 

- +44 (0)1455 618 787
- enquiries@burgesscep.com
- Brookfield Road, Hinckley LE10 2LL
- Verulam Road, Stafford ST16 3EA

WWW.BURGESSCEP.COM

Manufactured from a lightweight soft fibre board, the Sequence range offers outstanding levels of sound absorption and excellent resistance to high humidity, with a crisp clean white appearance. The resilient nature of the product makes it especially suitable for use in leisure and circulation areas, where impact resistance can be an issue.

Sequence can also be used within healthcare buildings, it is compliant with HTM 60 categories 2-6 and can enable compliant with HTM 08-01 acoustic guidance.

| Module Size | Grid Panel | Standard Tegular |
|-------------|------------|------------------|
| 600×600     | G1050      | G1060            |
| 1200×600    | G1051      | _                |