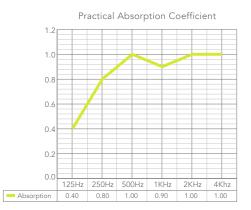

# SOUND ABSORPTION

Class A in accordance with EN ISO 11654. ∂w: 1.00 in accordance with EN ISO 11654. Noise Reduction Coefficient (NRC): 0.90 in accordance with ASTM C 423-01.