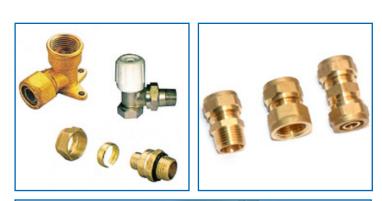

Unidelta (Italy) manufactures cross-linked polyethylene (PEX) piping with excellent mechanical properties at high temperatures, making it ideal for hot and cold water distribution in sanitary and heating systems.

The Unidelta PEX pipe has been specifically developed for the following applications:

Distribution of both hot and cold water in sanitary applications

Low temperature heating systems (with radiant panels)

High temperature heating systems (radiator systems)

Cooling systems with radiant panels Anti-freeze and anti-snow plants

Moreover, given the numerous exceptional properties of the pipe and the respective fittings, the Unidelta PEX pipe can also be used for transporting compressed air, gaseous liquids, and a variety of chemical substances. Unidelta PEX pipe is also ideal for relining operations, thanks to its high resistance to abrasion.