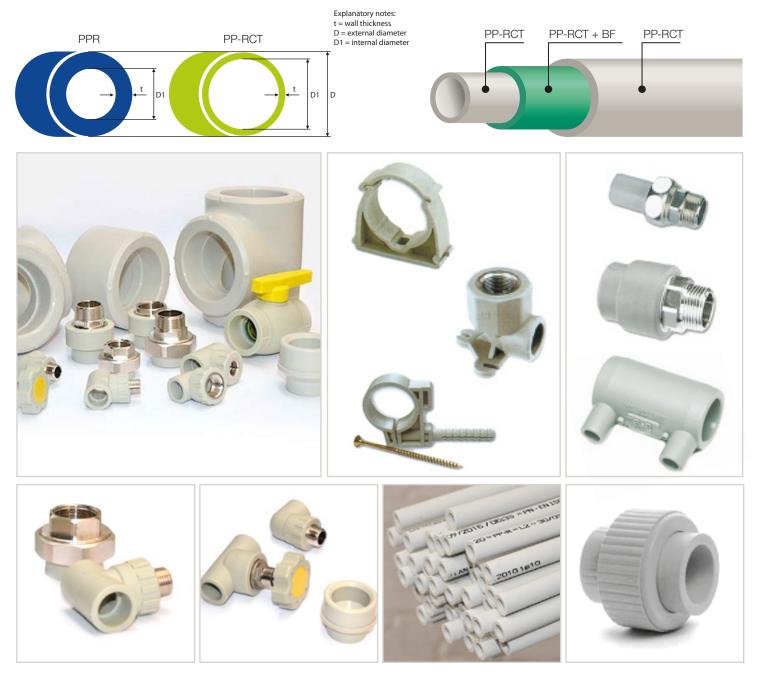

BORplus is a system of pipes and fittings made from a random copolymer polypropylene. The system's characteristics make it suitable for the construction of heating and water supply systems of the most widely varying forms, with 50 years estimated and guaranteed service life complying with DIN8077, DIN8078, DIN16962, and EN ISO 15874.

BORplus is available in the following range:

PN16, PN20, PN25, FIBER COMPOSITE PN20, FIBER COMPOSITE PN25, PPR-CT FIBER COMPOSITE PN20 & PPR-CT FIBER COMPOSITE PN25.

(PP terra)

Your Guarantee for High Quality Construction Materials and Engineering Solutions

High stroke resistance due to the flexible molecular structure of its raw material.

Up to 90 C continuous operating temperature which makes the PP Terra the ideal product for the hot water applications.

Superior chemical resistance which makes the PP Terra the ideal product for the chemical waste and industrial applications.

Push fit joints simple and easy installation grants the safety of the connections and makes the maintenance of the system peace of mind.