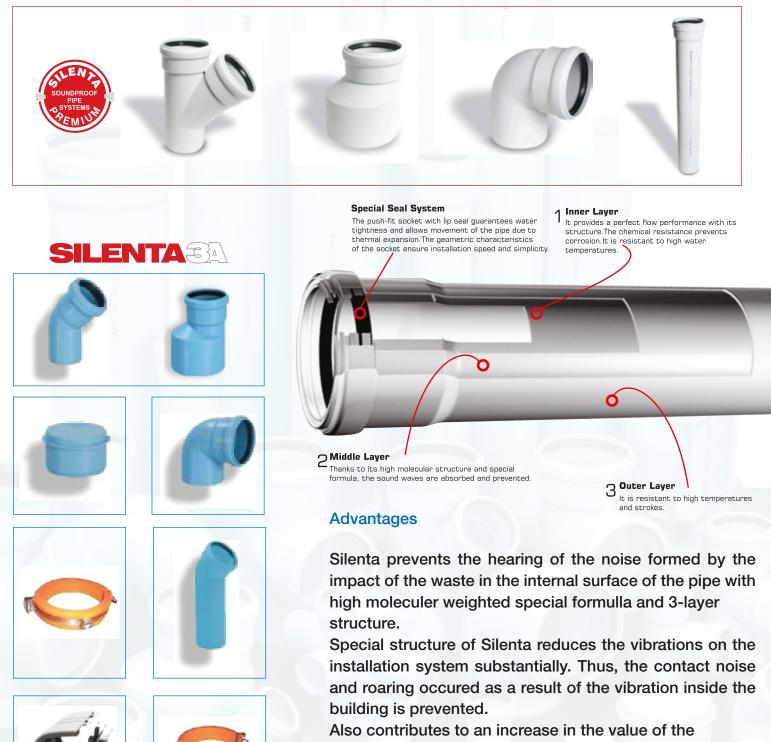

GF Hakan Plastik's special patented product Silenta Waste Water Pipes and Fittings is the first and only polypropylene soundproof pipe systems in Turkey. Silenta, has a full 13-16 (3A & Premium) dB sound transmission in 4 It and continues to be the quietest pipe produced in Turkey.

For the future, by creating ideal conditions for use, provides an excellent sound isolation. Silenta, enhances quality of life with the property value. Enjoy the silence with Silenta, which is used in the world's tallest building Burj Khalifa-Dubai Mall, the Rolex Tower, Versace Tower, Trump Tower, Sapphire...