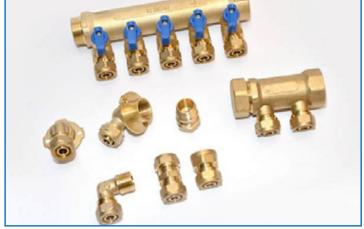

Unidelta (Italy) manufactures cross-linked polyethylene (PEX) piping with excellent mechanical properties at high temperatures, making it ideal for hot and cold water distribution in sanitary and heating systems.

The Unidelta PEX pipe has been specifically developed for the following applications:

Distribution of both hot and cold water in sanitary applications

Low temperature heating systems (with radiant panels)

High temperature heating systems (radiator systems)

Cooling systems with radiant panels Anti-freeze and anti-snow plants

Moreover, given the numerous exceptional properties of the pipe and the respective fittings, the Unidelta PEX pipe can also be used for transporting compressed air, gaseous liquids, and a variety of chemical substances. Unidelta PEX pipe is also ideal for relining operations, thanks to its high resistance to abrasion.