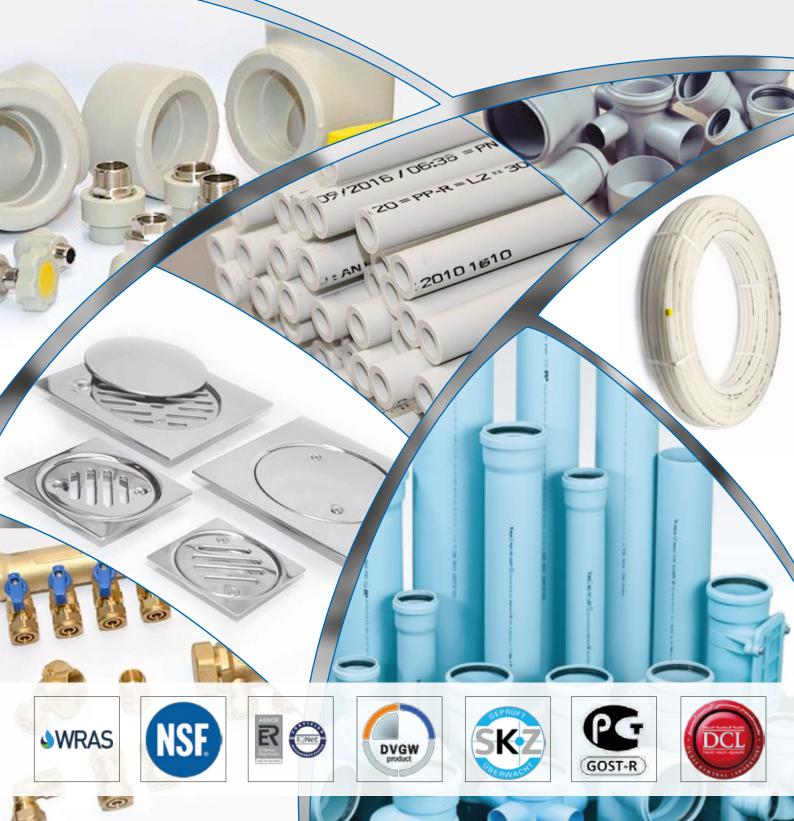

BORplus is a system of pipes and fittings made from a random copolymer polypropylene. The system's characteristics make it suitable for the construction of heating and water supply systems of the most widely varying forms, with 50 years estimated and guaranteed service life complying with DIN8077, DIN8078, DIN16962, and EN ISO 15874.

BORplus is available in the following range:

PN16, PN20, PN25, FIBER COMPOSITE PN20, FIBER COMPOSITE PN25, PPR-CT FIBER COMPOSITE PN20 & PPR-CT FIBER COMPOSITE PN25.

(PP terra)

Your Guarantee for High Quality Construction Materials and Engineering Solutions

High stroke resistance due to the flexible molecular structure of its raw material.

Up to 90 C continuous operating temperature which makes the PP Terra the ideal product for the hot water applications.

Superior chemical resistance which makes the PP Terra the ideal product for the chemical waste and industrial applications.

Push fit joints simple and easy installation grants the safety of the connections and makes the maintenance of the system peace of mind.