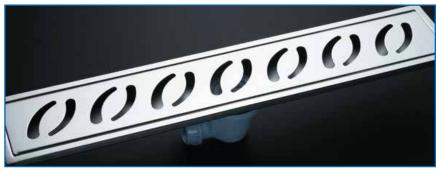

## water captured by the charm of steel drainage systems that meet any architectural demand

AQUA STEEL floor drains are made of stainless steel grade 304/316 with 20 years guarantee. The open area of strainer has two thirds of the cross-sectional area of the drain line to which it connects. Floor drains are heavy duty stainless steel cover with a removable strainer and cover plate.

## Advantages

Fast and easy to install and replace Functional and easy to maintain and clean High temperature and corrosion resistant Smelly sewer gases and insect stop No Floods caused by backflow of foul water