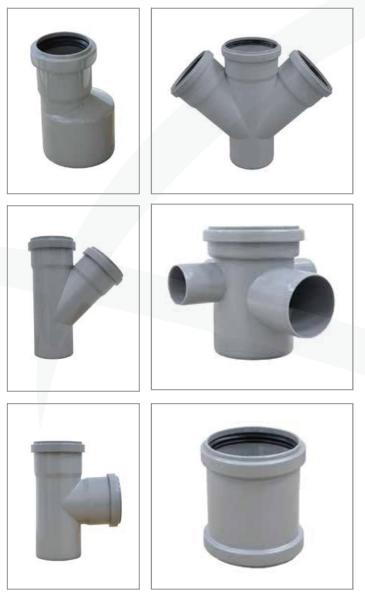

 $\frac{9}{2}$  Toxicity, safety & environmental issues: Polypropylene is one of the most neutral plastics, containing only two elements: carbon (C) and hydrogen (H).

PP Terra is a Push-fit flame retardant waste & soil system, manufactured from durable Polypropylene material which can withstand domestic hot water discharge and cope with the majority of chemicals and detergents, manufactured to strengent quality control standards (BS EN ISO 9001-UK) to meet the requirements of the standard UNI EN 1451 and conforms international fire regulations.

PP Terra is Prefectly Smooth Solid wall and structured wall pipes, shiny and free of irregularities that would compromise the functional aspect, and contains no heavy matals or other additives harmful to the environment and it can be recycled for pipe or for energy recovery through incineration.

## **System Benefits:**

Flame retardant product

No welding, gluing or special tools required Low pipe weight per meter increased design freedom

Superior impact resistance

Superior chemical resistance (PH2 - PH12) Superior temperature resistance (up to 90°C) Durable and excellent Corrosion Resistance Lower noise level than the traditional (PVC) system