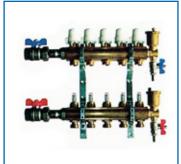

Unidelta (Italy) manufactures cross-linked polyethylene (PEX) piping with excellent mechanical properties at high temperatures, making it ideal for hot and cold water distribution in sanitary and heating systems.

The Unidelta PEX pipe has been specifically developed for the following applications:

Distribution of both hot and cold water in sanitary applications

Low temperature heating systems (with radiant panels)

High temperature heating systems (radiator systems)

Cooling systems with radiant panels Anti-freeze and anti-snow plants

Moreover, given the numerous exceptional properties of the pipe and the respective fittings, the Unidelta PEX pipe can also be used for transporting compressed air, gaseous liquids, and a variety of chemical substances. Unidelta PEX pipe is also ideal for relining operations, thanks to its high resistance to abrasion.