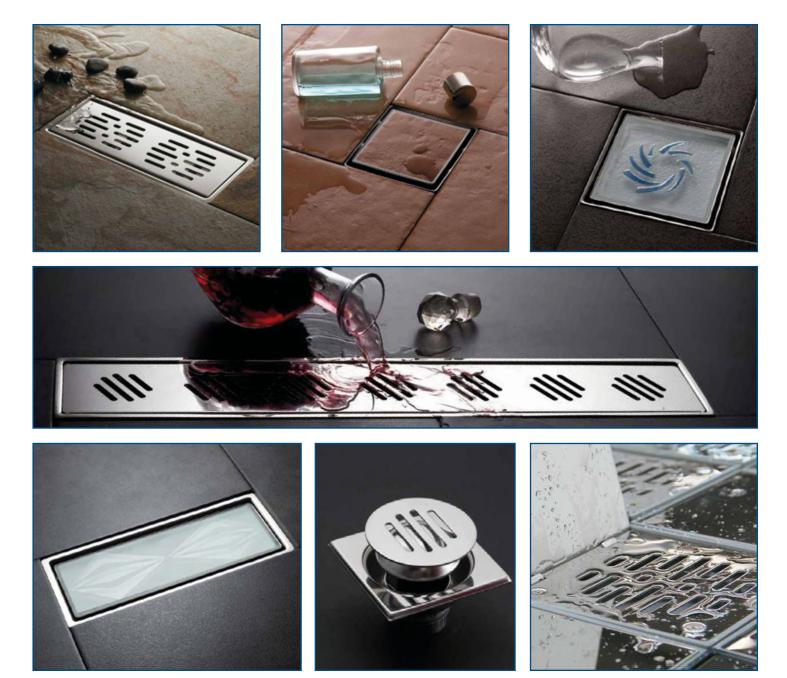

## water captured by the charm of steel drainage systems that meet any architectural demand

AQUA STEEL floor drains are made of stainless steel grade 304/316 with 20 years guarantee. The open area of strainer has two thirds of the cross-sectional area of the drain line to which it connects. Floor drains are heavy duty stainless steel cover with a removable strainer and cover plate.

## Advantages

Fast and easy to install and replace Functional and easy to maintain and clean High temperature and corrosion resistant Smelly sewer gases and insect stop No Floods caused by backflow of foul water