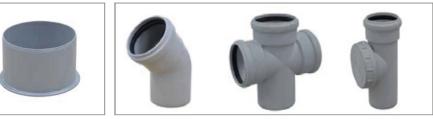

High stroke resistance due to the flexible molecular structure of its raw material.

Up to 90 C continuous operating temperature which makes the PP Terra the ideal product for the hot water applications.

Superior chemical resistance which makes the PP Terra the ideal product for the chemical waste and industrial applications.

Push fit joints simple and easy installation grants the safety of the connections and makes the maintenance of the system peace of mind.

 $\frac{9}{2}$  Toxicity, safety & environmental issues: Polypropylene is one of the most neutral plastics, containing only two elements: carbon (C) and hydrogen (H).

PP Terra is a Push-fit flame retardant waste & soil system, manufactured from durable Polypropylene material which can withstand domestic hot water discharge and cope with the majority of chemicals and detergents, manufactured to strengent quality control standards (BS EN ISO 9001-UK) to meet the requirements of the standard UNI EN 1451 and conforms international fire regulations.

PP Terra is Prefectly Smooth Solid wall and structured wall pipes, shiny and free of irregularities that would compromise the functional aspect, and contains no heavy matals or other additives harmful to the environment and it can be recycled for pipe or for energy recovery through incineration.

## **System Benefits:**

Flame retardant product

No welding, gluing or special tools required Low pipe weight per meter increased design freedom

Superior impact resistance

Superior chemical resistance (PH2 - PH12) Superior temperature resistance (up to 90°C) Durable and excellent Corrosion Resistance Lower noise level than the traditional (PVC) system