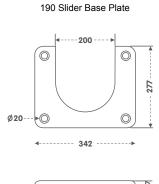

# **Slider Base Plates**

130 Slider Base Plate

130 Slider Base Plate

190 Slider Plate

190 Slider Plate