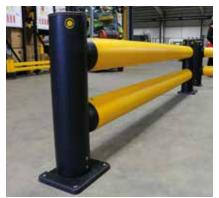

## **Slider Base Plates**

### **CONVENIENCE & ACCESSIBILTY**

In areas where maintaining a run of barrier is essential for guidance and segregation purposes, slider base plates allow convenient temporary access to key areas.

## **FULLY INTEGRATED**

Slider Base Plates are designed to work with Pedestrian and Traffic posts from **A-SAFE's** innovative **iFlex** range, offering customers ultimate choice and flexibility.

## **FAST & SIMPLE**

With no tools needed to use them, slider base plates offer the simplest, most efficient access to important locations, meaning maximum productivity is sustained.