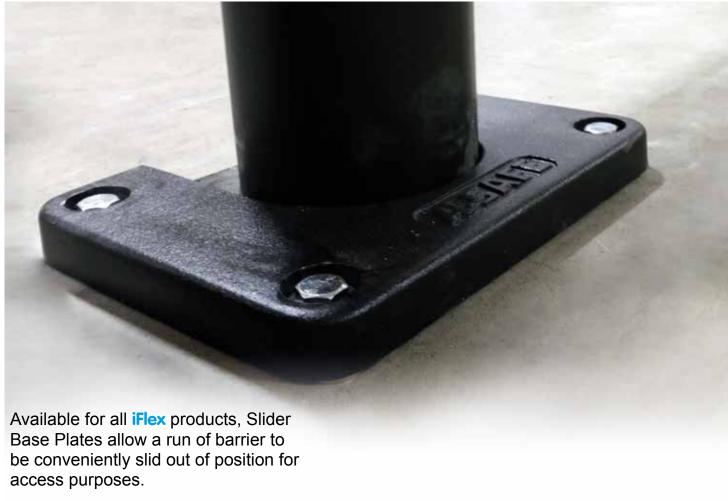

## **Slider Base Plates**

### **CONVENIENCE & ACCESSIBILTY**

In areas where maintaining a run of barrier is essential for guidance and segregation purposes, slider base plates allow convenient temporary access to key areas.

## **FULLY INTEGRATED**

Slider Base Plates are designed to work with Pedestrian and Traffic posts from **A-SAFE's** innovative **iFlex** range, offering customers ultimate choice and flexibility.

## **FAST & SIMPLE**

With no tools needed to use them, slider base plates offer the simplest, most efficient access to important locations, meaning maximum productivity is sustained.